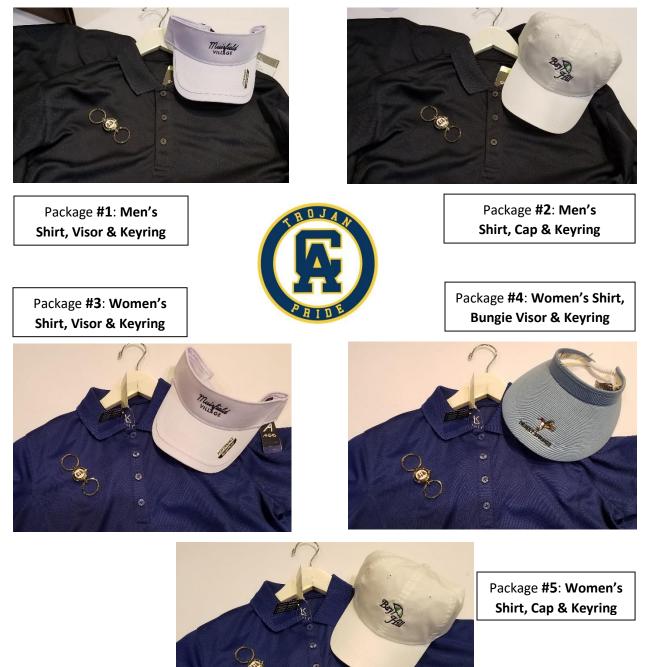

### 2018 "TROJAN PRIDE" APPAREL & KEYRING PROMOTION

All Apparel & Keyring will utilize the CA "TROJAN PRIDE" logo pictured

Shirt and cap colors may be different than depicted in photos. Logo to be used will be: "CA TROJAN PRIDE" logo

### **Descriptions of apparel:**

Men's Shirt: Performance; Deep Water Blue, 60% Combed Cotton/40% Polyester Pique SS Polo <u>Women's Shirt:</u> Beverly; Deep Water Blue, 60% Combed Cotton/40% Polyester Pique SS Polo <u>Cap:</u> Lightweight Cotton, White, Unstructured, Velcro Tab w/loop grab <u>Visor:</u> Lightweight Twill, White, Low-Rise, Velcro Tab <u>Women's Bungie Cord Visor:</u> White, Comfort Bungie Cord Closure, Chino Twill

| Package #   | 1              |   |   |    | 2  |              |   |   |    | 3  |                |   |   | 4               |               |   |           | 5          |         |   |   |   |    |
|-------------|----------------|---|---|----|----|--------------|---|---|----|----|----------------|---|---|-----------------|---------------|---|-----------|------------|---------|---|---|---|----|
|             | Men's          |   |   |    |    | Men's        |   |   |    |    | Women's        |   |   |                 | Women's       |   |           |            | Women's |   |   |   |    |
| Description | Shirt, Visor & |   |   |    |    | Shirt, Cap & |   |   |    |    | Shirt, Visor & |   |   |                 | Shirt, Bungie |   |           | Shirt, Cap |         |   |   |   |    |
|             | Keyring        |   |   |    |    | Keyring      |   |   |    |    | Keyring        |   |   | Visor & Keyring |               |   | & Keyring |            |         |   |   |   |    |
| Shirt Size  | S              | Μ | L | XL | 2X | S            | Μ | L | XL | 2X | S              | М | L | XL              |               | S | Μ         | L          | XL      | S | Μ | L | XL |
| Quantity    |                |   |   |    |    |              |   |   |    |    |                |   |   |                 |               |   |           |            |         |   |   |   |    |